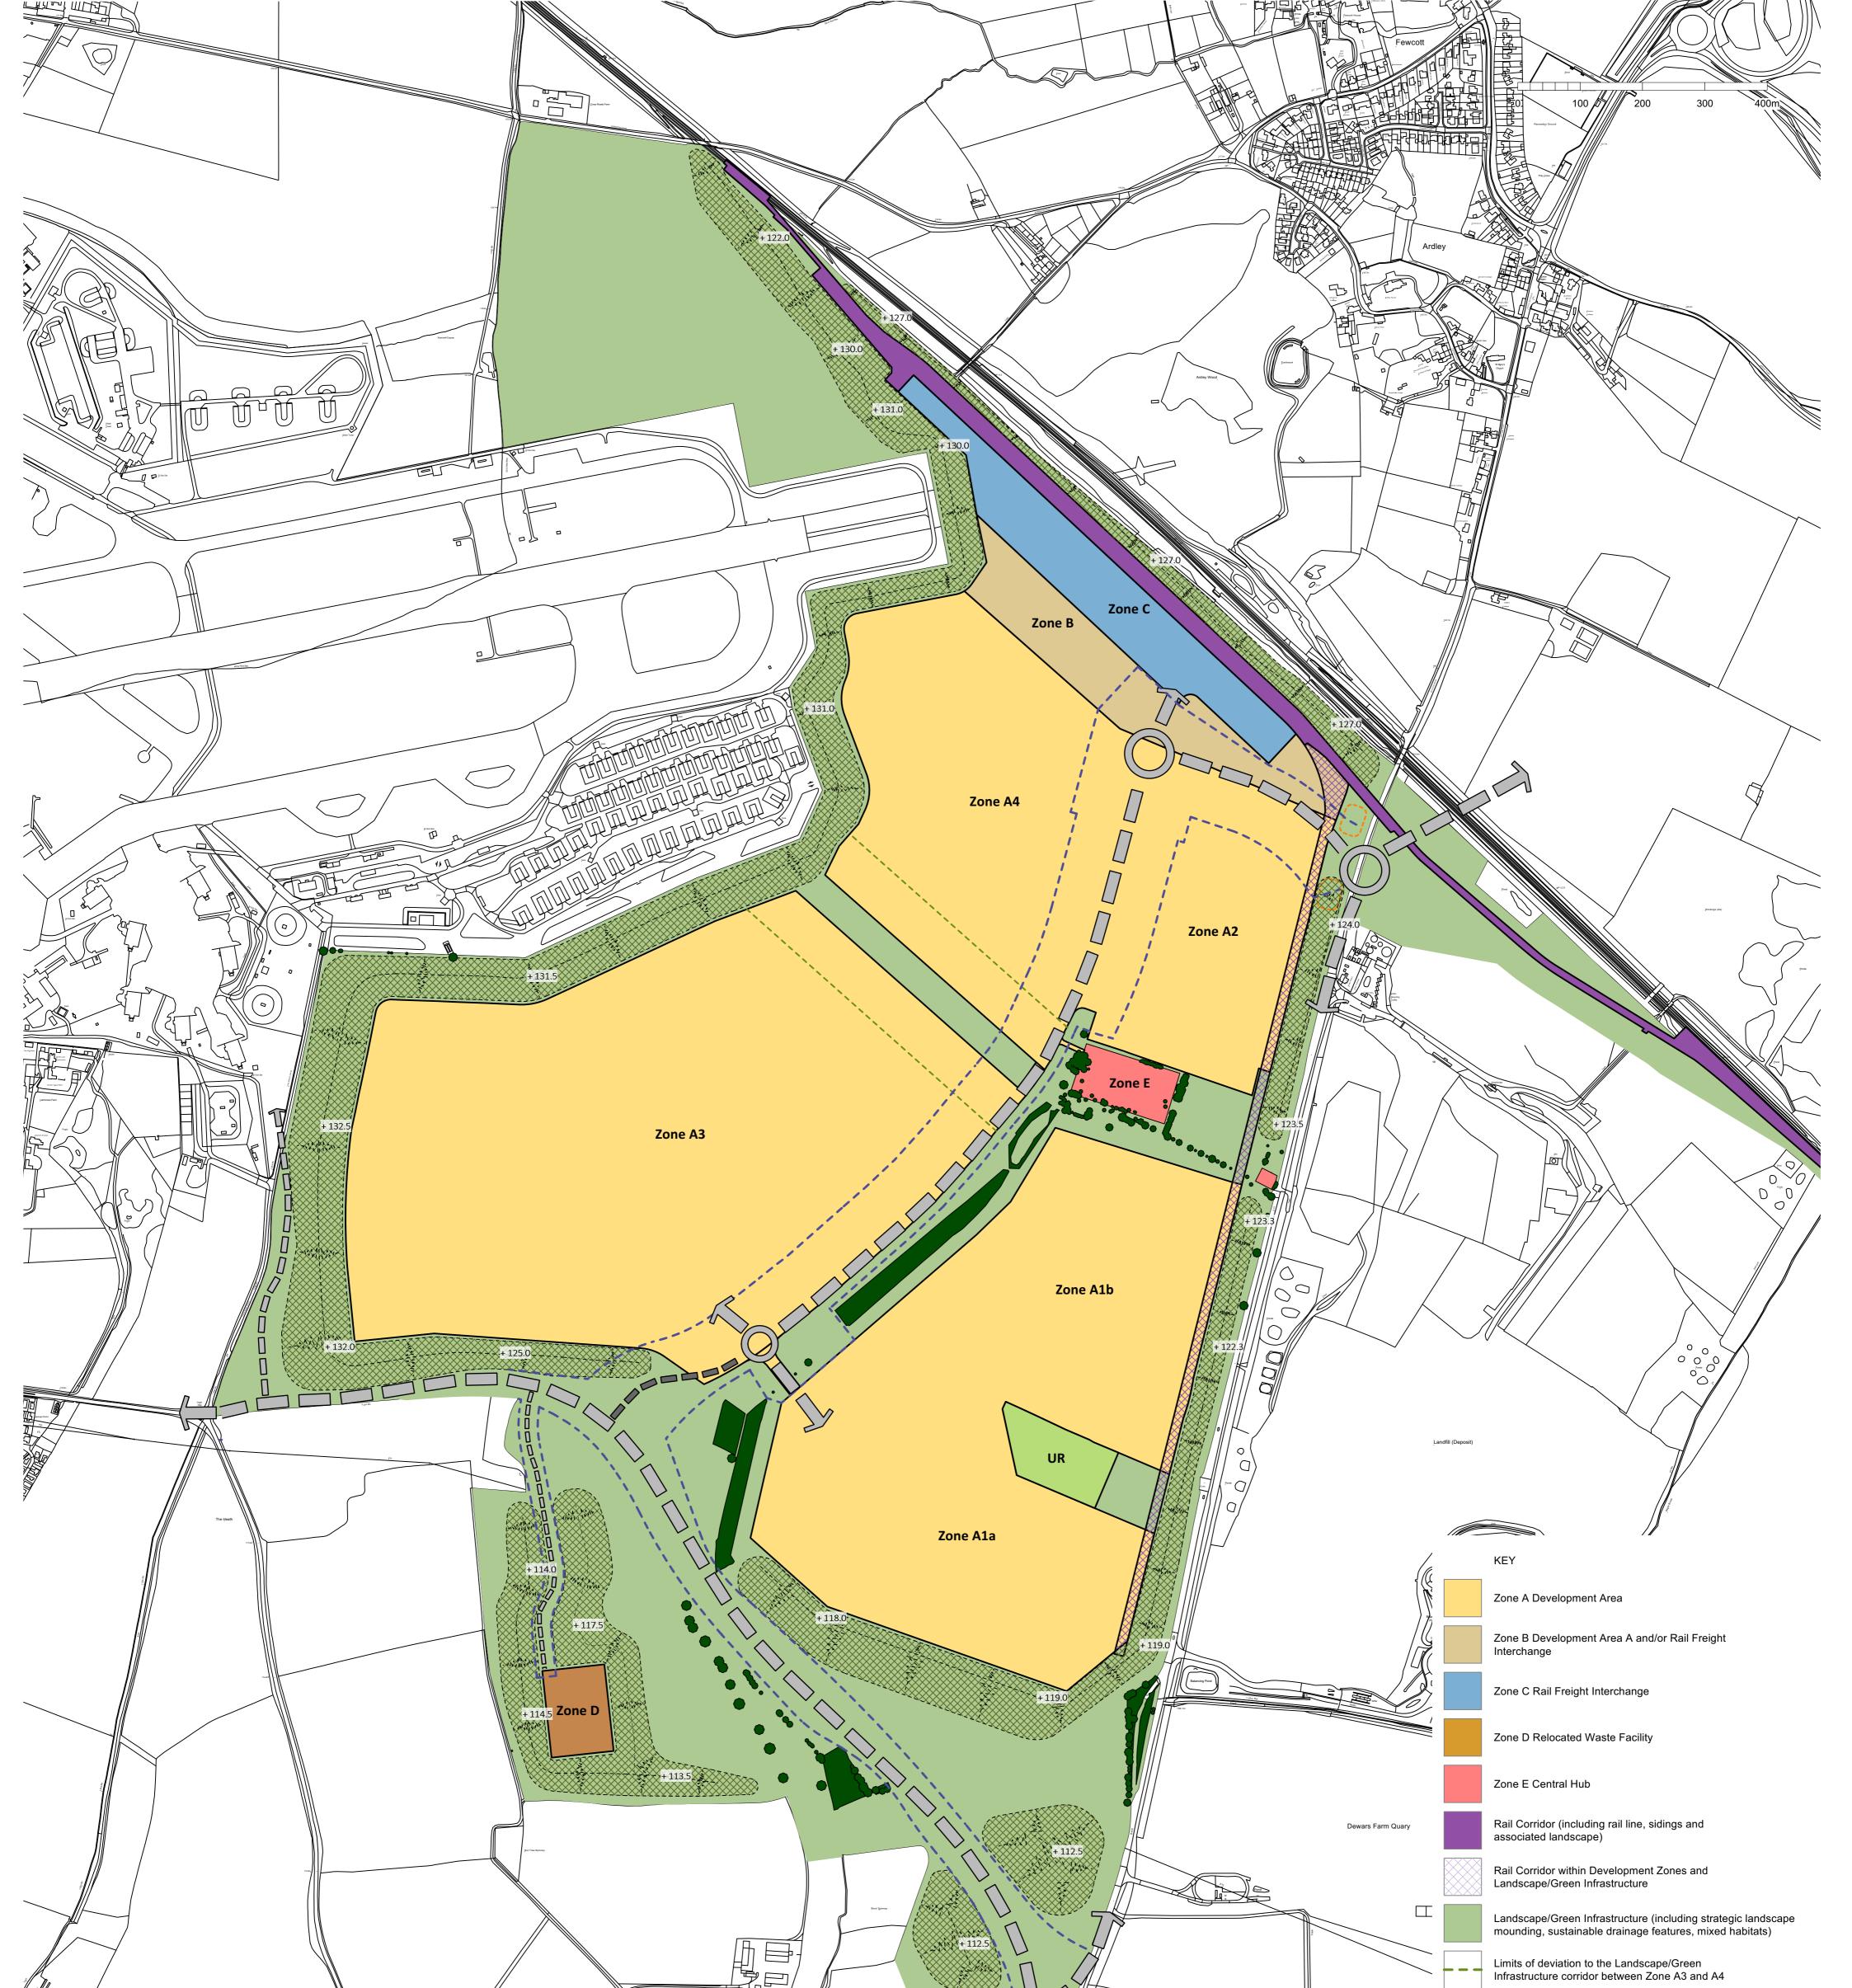

| Development Zone          |           | Number of Building Units | Maximum Development Floor<br>Space per Zone (in m2) | Minimum Finished Floor Level (ffl)<br>(in m Above Ordnance Datum) | Maximum Building Height<br>measured to roof ridge / highest<br>point (in m Above Ordnance<br>Datum) |                  | eas within which s<br>ovided                        |
|---------------------------|-----------|--------------------------|-----------------------------------------------------|-------------------------------------------------------------------|-----------------------------------------------------------------------------------------------------|------------------|-----------------------------------------------------|
| Zone A1a<br>Zone A1b      |           | 1 to 4                   | 100,000                                             | 110.625                                                           | 133.325                                                                                             | 122.0 S          | 122.0 Strategic mounding he<br>Datum (AOD) (+/- 300 |
|                           |           | 1 to 4                   | 100,000                                             | 112.075                                                           | 137.575                                                                                             |                  |                                                     |
| Zone A                    | 2         | 1 to 4                   | 100,000                                             | 114.075                                                           | 139.575                                                                                             |                  |                                                     |
| Zone A3<br>Zone A4        |           | 2 to 10                  | 320,000                                             | 117.075                                                           | 142.575                                                                                             |                  | ain Roads                                           |
|                           |           | 1 to 4                   | 140,000                                             | 114.075                                                           | 139.575                                                                                             |                  |                                                     |
|                           |           |                          | -                                                   | -                                                                 | •                                                                                                   |                  |                                                     |
| Zone B                    | Buildings | 1 to 4                   | 40,000                                              | 111.345                                                           | 139.125                                                                                             |                  | econdary Roads                                      |
|                           | Yard      | -                        | -                                                   | 111.345                                                           | 126.345                                                                                             |                  |                                                     |
| Maximum Total Floor Space |           | Zone A&B * (See Note 1)  | 603,850                                             |                                                                   | •                                                                                                   |                  | Public transport, cyclist                           |
|                           |           |                          | •                                                   |                                                                   |                                                                                                     |                  | nergency acces                                      |
| Zone C                    | Buildings | 1 to 4                   | 2,500                                               | 111.345                                                           | 126.345                                                                                             |                  | 0 ,                                                 |
|                           | Yard      | N/A                      | N/A                                                 | 111.345                                                           | 126.345                                                                                             |                  | Limits of deviation to r                            |
|                           | Cranes    | N/A                      | N/A                                                 | 111.345                                                           | 129.345                                                                                             |                  |                                                     |
| Zone D                    |           | ()                       | 5,100                                               | 109.5                                                             | 120.5                                                                                               |                  |                                                     |
| Zone E                    |           | See Central Hub Drawings |                                                     |                                                                   |                                                                                                     | kisting Undergro |                                                     |

 Oxfordshire Railfreight Ltd
 1:5000 @ A1

 Oxfordshire Strategic Rail Freight Interchange
 DEVELOPMENT PARAMETERS PLAN: MAIN SITE (DRAFT)
 3rd May 2022
 CEP/TMJ

 Oxfordshire
 S308-L-12
 rev S

Areas for Development Signage (TBC)